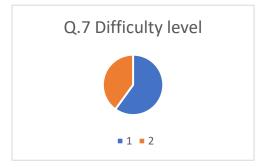

## Jaikranti College of Education, Latur

Feedback form analysis (Result in %)

Alumni On Curriculum (2019-2020)

| Questions               | Excelent | Good | Satisfactory | unsatisfactory | Other |  |
|-------------------------|----------|------|--------------|----------------|-------|--|
| Q.1 Applicability       | 8        | 2    |              |                |       |  |
| Q.2 Employability       | 6        | 4    |              |                |       |  |
| Q.3 Entrepreneurship    | 6        | 4    |              |                |       |  |
| Q.4 Skill development   | 8        | 2    |              |                |       |  |
| Q.5 Project             | 8        | 2    |              |                |       |  |
| Q.6 field work          | 8        | 2    |              |                |       |  |
| Q.7 Difficulty level    | 6        | 4    |              |                |       |  |
| Q.8 Usefulness          | 8        | 2    |              |                |       |  |
| Q.9 Learning objectives | 8        | 2    |              |                |       |  |
| Q.10 Overall rating     | 10       |      |              |                |       |  |