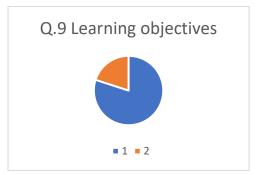

## Jaikranti College of Education, Latur

Feedback form analysis (Result in %)

Alumni On Curriculum (2019-2020)

| Questions               | Excelent | Good | Satisfactory | unsatisfactory | Other |  |
|-------------------------|----------|------|--------------|----------------|-------|--|
| Q.1 Applicability       | 8        | 2    |              |                |       |  |
| Q.2 Employability       | 6        | 4    |              |                |       |  |
| Q.3 Entrepreneurship    | 6        | 4    |              |                |       |  |
| Q.4 Skill development   | 8        | 2    |              |                |       |  |
| Q.5 Project             | 8        | 2    |              |                |       |  |
| Q.6 field work          | 8        | 2    |              |                |       |  |
| Q.7 Difficulty level    | 6        | 4    |              |                |       |  |
| Q.8 Usefulness          | 8        | 2    |              |                |       |  |
| Q.9 Learning objectives | 8        | 2    |              |                |       |  |
| Q.10 Overall rating     | 10       |      |              |                |       |  |