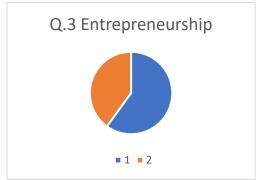

## Jaikranti College of Education, Latur

Feedback form analysis (Result in %)

Alumni On Curriculum (2019-2020)

| Questions               | Excelent | Good | Satisfactory | unsatisfactory | Other |  |
|-------------------------|----------|------|--------------|----------------|-------|--|
| Q.1 Applicability       | 8        | 2    |              |                |       |  |
| Q.2 Employability       | 6        | 4    |              |                |       |  |
| Q.3 Entrepreneurship    | 6        | 4    |              |                |       |  |
| Q.4 Skill development   | 8        | 2    |              |                |       |  |
| Q.5 Project             | 8        | 2    |              |                |       |  |
| Q.6 field work          | 8        | 2    |              |                |       |  |
| Q.7 Difficulty level    | 6        | 4    |              |                |       |  |
| Q.8 Usefulness          | 8        | 2    |              |                |       |  |
| Q.9 Learning objectives | 8        | 2    |              |                |       |  |
| Q.10 Overall rating     | 10       |      |              |                |       |  |