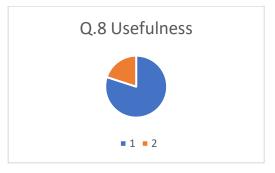

## Jaikranti College of Education, Latur

Feedback form analysis (Result in %)

Alumni On Curriculum (2019-2020)

| Questions               | Excelent | Good | Satisfactory | unsatisfactory | Other |  |
|-------------------------|----------|------|--------------|----------------|-------|--|
| Q.1 Applicability       | 8        | 2    |              |                |       |  |
| Q.2 Employability       | 6        | 4    |              |                |       |  |
| Q.3 Entrepreneurship    | 6        | 4    |              |                |       |  |
| Q.4 Skill development   | 8        | 2    |              |                |       |  |
| Q.5 Project             | 8        | 2    |              |                |       |  |
| Q.6 field work          | 8        | 2    |              |                |       |  |
| Q.7 Difficulty level    | 6        | 4    |              |                |       |  |
| Q.8 Usefulness          | 8        | 2    |              |                |       |  |
| Q.9 Learning objectives | 8        | 2    |              |                |       |  |
| Q.10 Overall rating     | 10       |      |              |                |       |  |