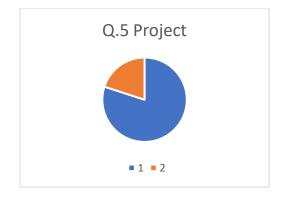

## Jaikranti College of Education, Latur

Feedback form analysis (Result in %)

Alumni On Curriculum (2019-2020)

| Questions               | Excelent | Good | Satisfactory | unsatisfactory | Other |  |
|-------------------------|----------|------|--------------|----------------|-------|--|
| Q.1 Applicability       | 8        | 2    |              |                |       |  |
| Q.2 Employability       | 6        | 4    |              |                |       |  |
| Q.3 Entrepreneurship    | 6        | 4    |              |                |       |  |
| Q.4 Skill development   | 8        | 2    |              |                |       |  |
| Q.5 Project             | 8        | 2    |              |                |       |  |
| Q.6 field work          | 8        | 2    |              |                |       |  |
| Q.7 Difficulty level    | 6        | 4    |              |                |       |  |
| Q.8 Usefulness          | 8        | 2    |              |                |       |  |
| Q.9 Learning objectives | 8        | 2    |              |                |       |  |
| Q.10 Overall rating     | 10       |      |              |                |       |  |