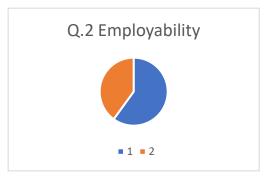

## Jaikranti College of Education, Latur

Feedback form analysis (Result in %)

Alumni On Curriculum (2019-2020)

| Questions               | Excelent | Good | Satisfactory | unsatisfactory | Other |  |
|-------------------------|----------|------|--------------|----------------|-------|--|
| Q.1 Applicability       | 8        | 2    |              |                |       |  |
| Q.2 Employability       | 6        | 4    |              |                |       |  |
| Q.3 Entrepreneurship    | 6        | 4    |              |                |       |  |
| Q.4 Skill development   | 8        | 2    |              |                |       |  |
| Q.5 Project             | 8        | 2    |              |                |       |  |
| Q.6 field work          | 8        | 2    |              |                |       |  |
| Q.7 Difficulty level    | 6        | 4    |              |                |       |  |
| Q.8 Usefulness          | 8        | 2    |              |                |       |  |
| Q.9 Learning objectives | 8        | 2    |              |                |       |  |
| Q.10 Overall rating     | 10       |      |              |                |       |  |