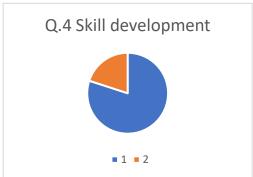

## Jaikranti College of Education, Latur

Feedback form analysis (Result in %)

Alumni On Curriculum (2019-2020)

| Questions               | Excelent | Good | Satisfactory | unsatisfactory | Other |  |
|-------------------------|----------|------|--------------|----------------|-------|--|
| Q.1 Applicability       | 8        | 2    |              |                |       |  |
| Q.2 Employability       | 6        | 4    |              |                |       |  |
| Q.3 Entrepreneurship    | 6        | 4    |              |                |       |  |
| Q.4 Skill development   | 8        | 2    |              |                |       |  |
| Q.5 Project             | 8        | 2    |              |                |       |  |
| Q.6 field work          | 8        | 2    |              |                |       |  |
| Q.7 Difficulty level    | 6        | 4    |              |                |       |  |
| Q.8 Usefulness          | 8        | 2    |              |                |       |  |
| Q.9 Learning objectives | 8        | 2    |              |                |       |  |
| Q.10 Overall rating     | 10       |      |              |                |       |  |