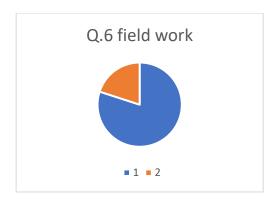

## Jaikranti College of Education, Latur

Feedback form analysis (Result in %)

Alumni On Curriculum (2019-2020)

| Questions               | Excelent | Good | Satisfactory | unsatisfactory | Other |  |
|-------------------------|----------|------|--------------|----------------|-------|--|
| Q.1 Applicability       | 8        | 2    |              |                |       |  |
| Q.2 Employability       | 6        | 4    |              |                |       |  |
| Q.3 Entrepreneurship    | 6        | 4    |              |                |       |  |
| Q.4 Skill development   | 8        | 2    |              |                |       |  |
| Q.5 Project             | 8        | 2    |              |                |       |  |
| Q.6 field work          | 8        | 2    |              |                |       |  |
| Q.7 Difficulty level    | 6        | 4    |              |                |       |  |
| Q.8 Usefulness          | 8        | 2    |              |                |       |  |
| Q.9 Learning objectives | 8        | 2    |              |                |       |  |
| Q.10 Overall rating     | 10       |      |              |                |       |  |