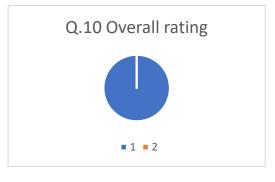

## Jaikranti College of Education, Latur

Feedback form analysis (Result in %)

Alumni On Curriculum (2019-2020)

| Questions               | Excelent | Good | Satisfactory | unsatisfactory | Other |  |
|-------------------------|----------|------|--------------|----------------|-------|--|
| Q.1 Applicability       | 8        | 2    |              |                |       |  |
| Q.2 Employability       | 6        | 4    |              |                |       |  |
| Q.3 Entrepreneurship    | 6        | 4    |              |                |       |  |
| Q.4 Skill development   | 8        | 2    |              |                |       |  |
| Q.5 Project             | 8        | 2    |              |                |       |  |
| Q.6 field work          | 8        | 2    |              |                |       |  |
| Q.7 Difficulty level    | 6        | 4    |              |                |       |  |
| Q.8 Usefulness          | 8        | 2    |              |                |       |  |
| Q.9 Learning objectives | 8        | 2    |              |                |       |  |
| Q.10 Overall rating     | 10       |      |              |                |       |  |