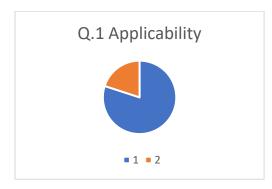

## Jaikranti College of Education, Latur

Feedback form analysis (Result in %)

Alumni On Curriculum (2019-2020)

| Questions               | Excelent | Good | Satisfactory | unsatisfactory | Other |  |
|-------------------------|----------|------|--------------|----------------|-------|--|
| Q.1 Applicability       | 8        | 2    |              |                |       |  |
| Q.2 Employability       | 6        | 4    |              |                |       |  |
| Q.3 Entrepreneurship    | 6        | 4    |              |                |       |  |
| Q.4 Skill development   | 8        | 2    |              |                |       |  |
| Q.5 Project             | 8        | 2    |              |                |       |  |
| Q.6 field work          | 8        | 2    |              |                |       |  |
| Q.7 Difficulty level    | 6        | 4    |              |                |       |  |
| Q.8 Usefulness          | 8        | 2    |              |                |       |  |
| Q.9 Learning objectives | 8        | 2    |              |                |       |  |
| Q.10 Overall rating     | 10       |      |              |                |       |  |